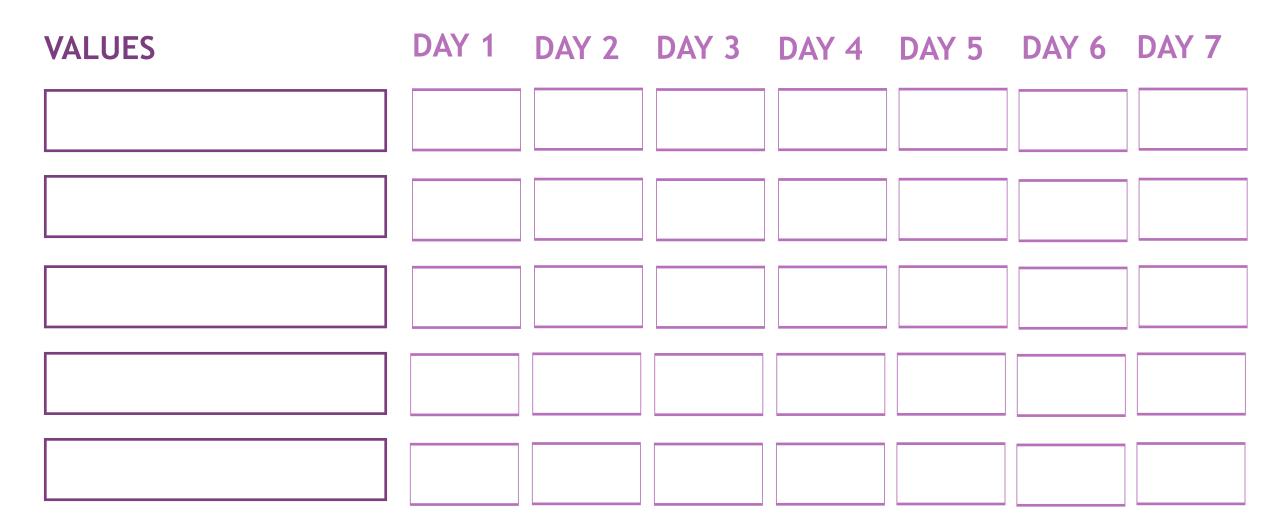

### Tracking your values

Keep a track over a week how much your values show up in your day and how you feel at the end of the day. Your choice if you do a smiley face, give it a number, a colour, whatever works for you!