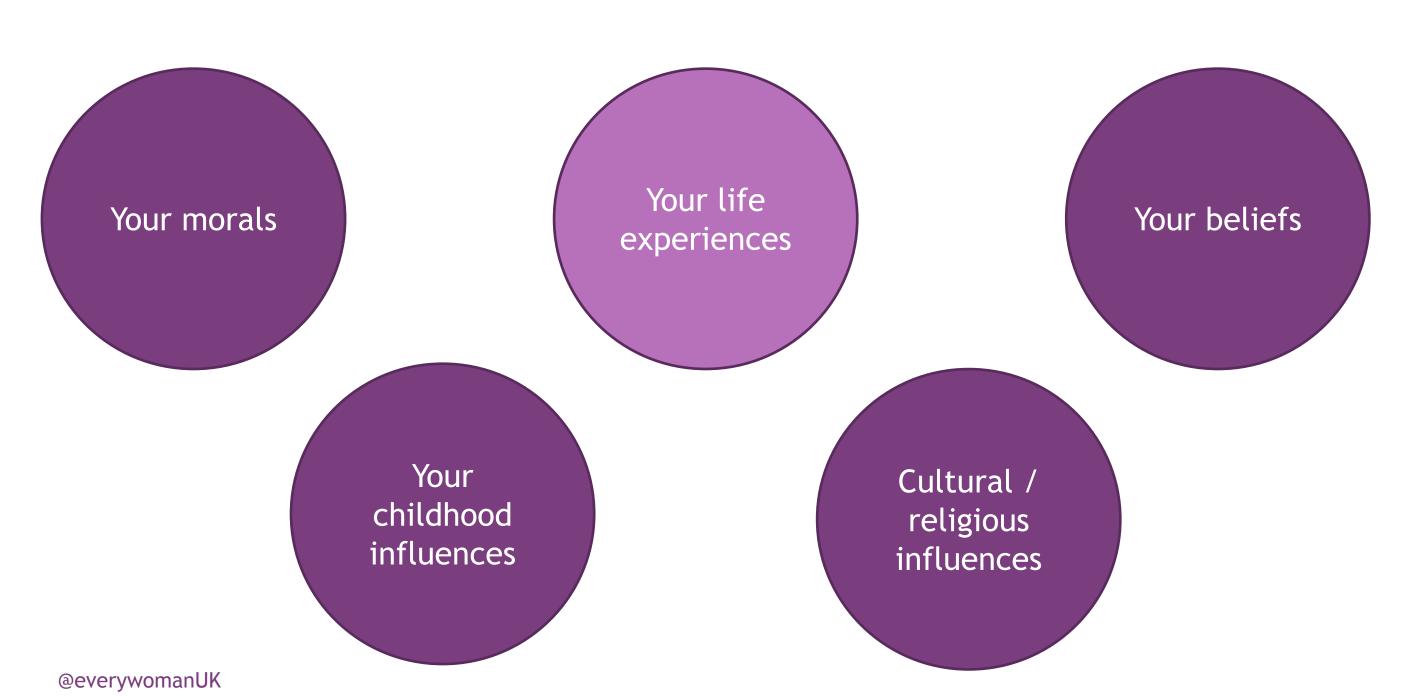

### What influences your values?

### Poll One

Do you feel that you are both equal?

What do you think drives your values?

| A | Your morals/beliefs.          |
|---|-------------------------------|
| В | Your life experiences.        |
| C | Your childhood influences.    |
| D | External/cultural influences. |